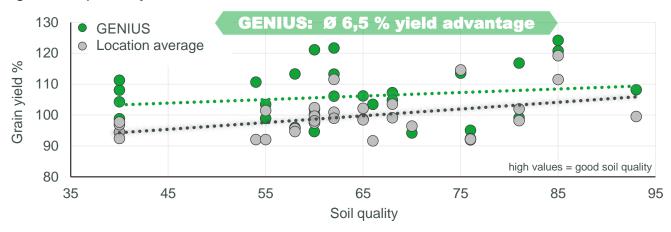

Source: German Federal Plant Variety Office, Official trials: grain yield of the individual locations 2020, 2021 and 2023. GENIUS compared to the location average. Grain yield as a function of the soil quality. Rel. 100 % = 18.3 - 70.15 dt/ha; Checks = FANFARE, MACHO