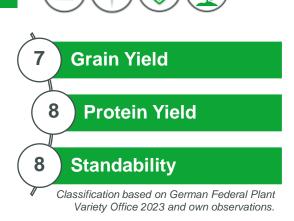

## **Benefits**

- Very high grain yield potential, with medium TGW.
- ✓ Low susceptibility to Botrytis.
- Longer plant type with improved stability and higher set pods.
- Certified-seed expected to be available for sowing 2025.

## Modern agronomy meets maximum yields.

GENIUS convinces with an innovative combination of low to very low risk of lodging, low susceptibility to Botrytis and equal maturity of grain and straw and is completed by powerful grain and protein yields.