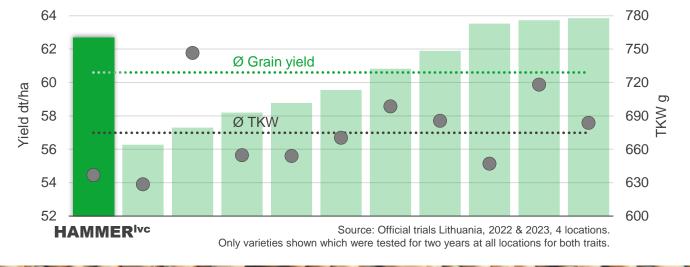

## Profitability - A composition of grain yield and seed input.

With an above-average yield and below-average thousand kernel weight, HAMMERIvc demonstrates a very effective balance between input and output, which is in the interest of farmers.