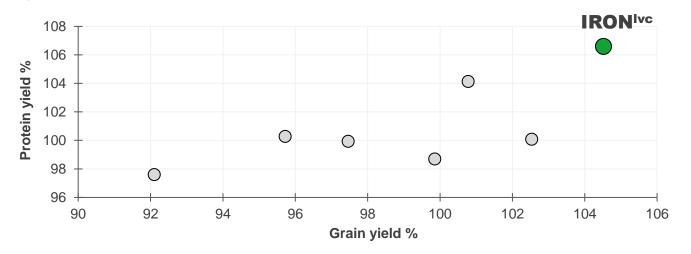

## IRON<sup>lvc</sup> – Powerful growth for difficult growing conditions.

IRON<sup>lvc</sup> convinces with its good plant health and standability, which ensures grain and protein yield even under difficult conditions.

Source: Germany, BSA. NL-trials Ø 2021 – 2023; Only 3-years tested varieties presented; Checks = FANFARE, MACHO Grain yield: 33 locations, rel. 100 % = 45,8 dt/ha; Protein yield: 29 locations, rel. 100 % = 11,3 dt/ha