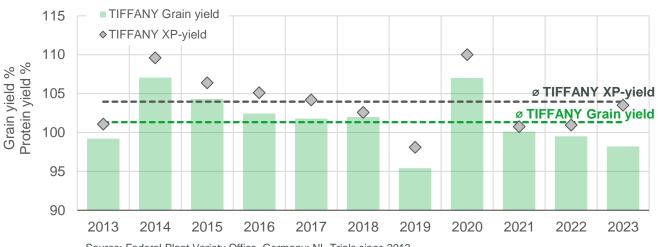

## **TIFFANY – A constant in all growing regions.**

For a decade\*, TIFFANY<sup>Ivc</sup> has been impressing with very high protein yields due to above-average grain yields. \*Germany NL1 in the year 2013

Source: Federal Plant Variety Office, Germany: NL-Trials since 2013. Data calculated with FANFARE and FUEGO as standard varieties (2023 - FANFARE/TRUMPET). Rel. 100 % = 33.6 - 61.7 dt/ha (Grain yield) and 8.6 - 15.7 dt/ha (Protein yield)