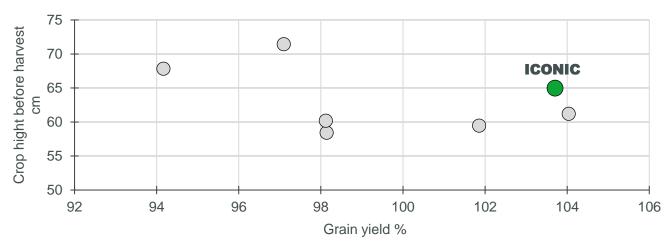

## ICONIC: New benchmark for grain and harvestability.

ICONIC offers a very high yield potential and at the same time a higher crop height for the best threshability at this yield level. This has been confirmed in official trials over the last few years.

Source: Germany – German Federal Plant Variety Office. Official trials Ø 2021-2023, only three years tested varieties presented. n = 27 locations; Grain yield rel. 100% = 44,8 dt/ha (ALVESTA; ASTRONAUTE)