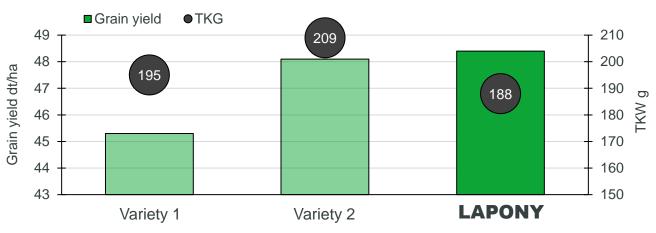

## LAPONY maximizes yield with a low TKW.

The low TKW not only makes handlich easier, but also reduces sowing costs. Furthermore grain and protein yields are ensured by a good to very good plant health.

Source: Federal Plant Variety Office, Germany – Official Trials 2018 and 2019. n = 10 locations (grain yield); 7 locations (TKG)

> NORDDEUTSCHE PFLANZENZUCHT Wir Jassen Qualität war