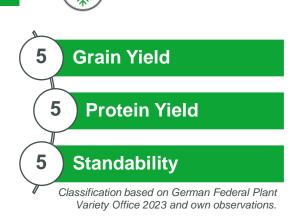

#### **Benefits**

- Above average protein yield and high grain yield.
- ✓ Very good frost tolerance.
- ✓ Low delay in maturity of grain and straw.
- ✓ Small TGW.