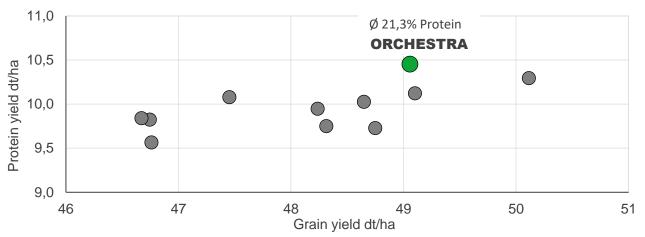

## **ORCHESTRA** - Breeding progress in protein content.

ORCHESTRA is characterized by a significantly increased protein content and a broad adaptability in Europe. The high protein content in particular makes ORCHESTRA interesting not only for the processing industry but also for livestock feeding.

Source: Germany, BSA. NL-trials 2021 & 2022 Only 2 years tested varieties presented. 25 locations grain and protein yield.

NORDDEUTSCHE PFLANZENZUCHT
Wir lassen Qualität wachs